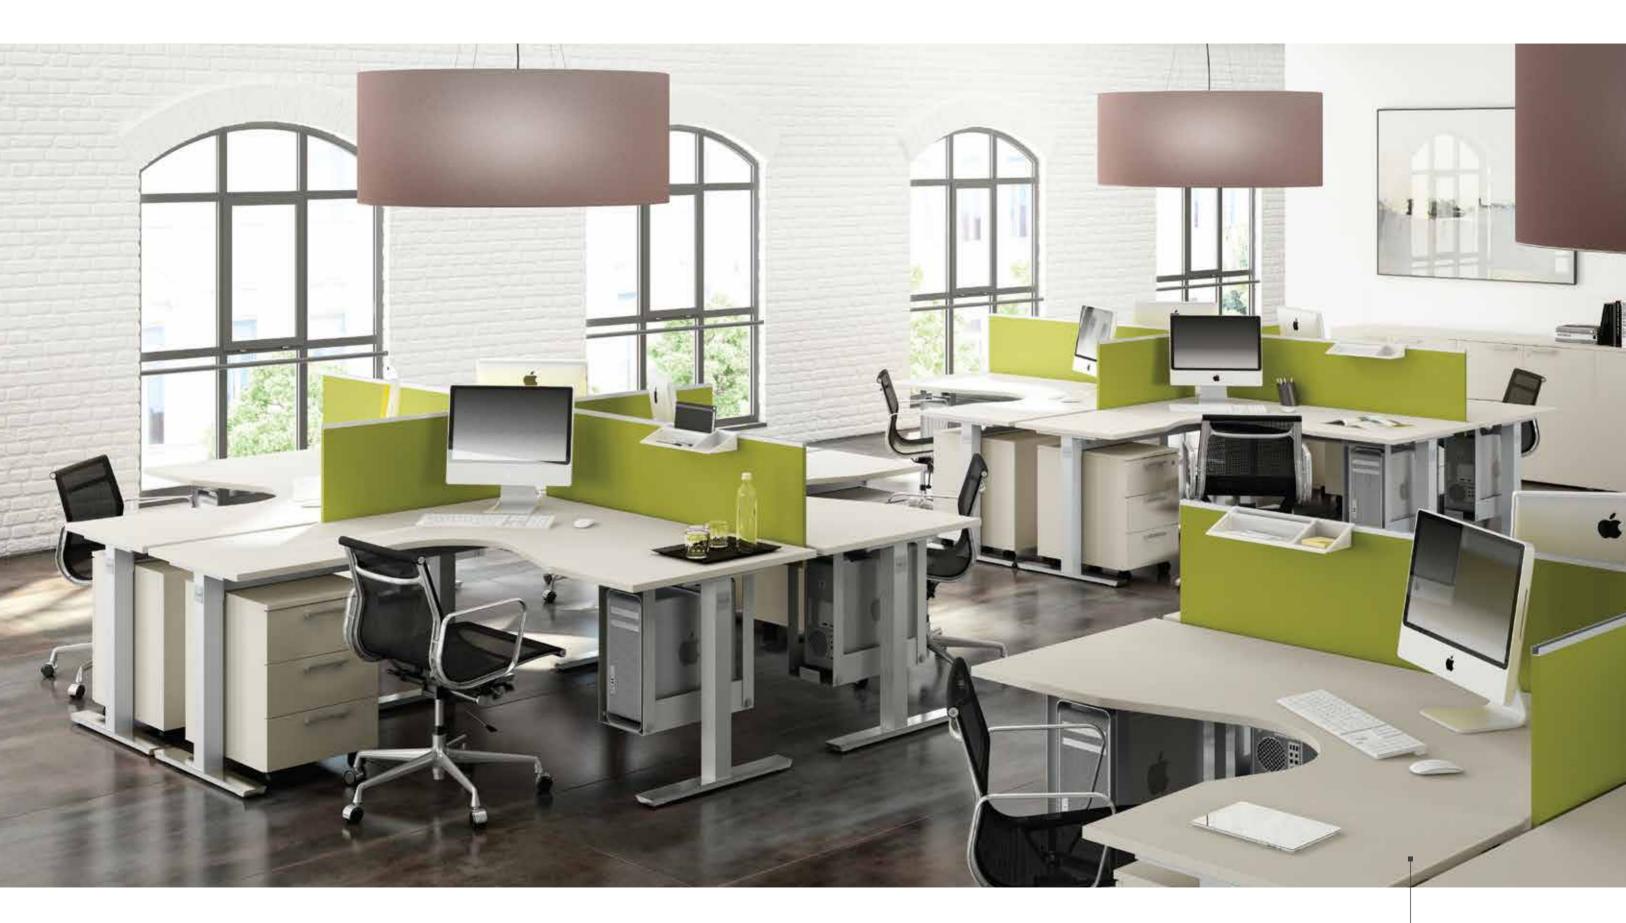

### DRIVE COLLECTION

Drive is a collection with electrical height regulation desks, which allow for customized standing and sitting positions and is a great ergonomically solution. The electrical height regulator, located underneath the work surface, simplifies changes in positions depending on one's office needs. Changing position during long working hours increases work effectiveness, productivity and health.

Drive