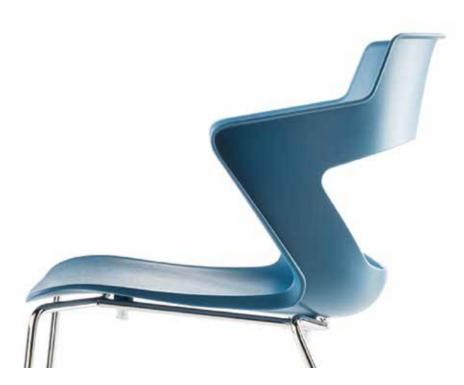

## DEEP COLLECTION

by Archirivolto

Deep, is an innovative collection with advanced technical features, characterized by soft shapes. The first crossed collection born from the collaboration with Archirivolto, for creating original solutions for executive, managerial, advanced managerial, waiting and lounge use.