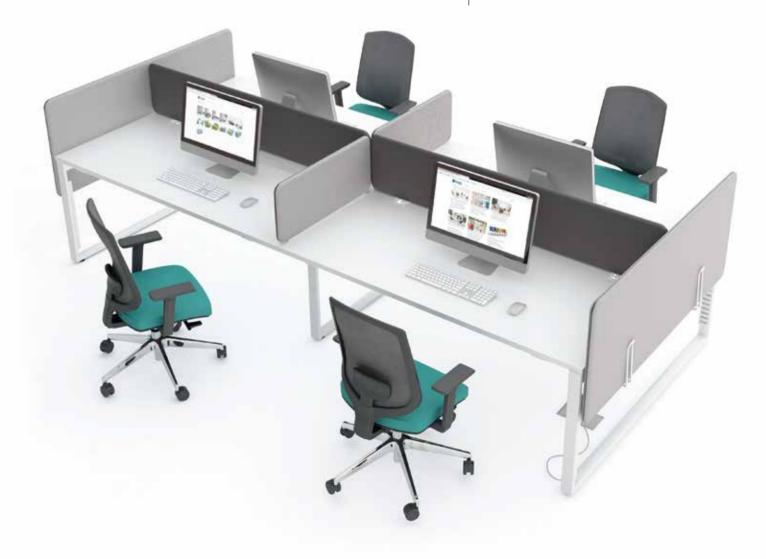

27 | EXECUTIVE DESK
- 13 | BOARD ROOM AND MEETING TABLES
- 71 | OFFICE CHAIRS
- 79 | EXECUTIVE CHAIRS
- 93 | WAITING AREAS

OPERATIVE DESKS





### DRIVE COLLECTION

Drive is a collection with electrical height regulation desks, which allow for customized standing and sitting positions and is a great ergonomically solution. The electrical height regulator, located underneath the work surface, simplifies changes in positions depending on one's office needs. Changing position during long working hours increases work effectiveness, productivity and health.



Drive







### YAN COLLECTION

Yan is the ultimate solution for companies that have multiple project teams who need more room to work and positively interact. Yan was developed in such a way that essential ideas can be exchanged.









## FUNNY COLLECTION

Flexibility and elegance are the key elements in the Funny series. This design cuts across boundaries, stepping into both management and operations offices and creating a new aesthetic level, addressing and resolving the widest possible range of functional and spatial demands. The requirements of management and the needs of the operations department are constantly evolving in step with changes in the workplace, and Funny has the right answer for all of them.

Funny







Funny



Funny



Funny



## OGI COLLECTION

Comfort and ergonomics are the most important qualities in the solutions we suggest.

Ogi Q

EXECUTIVE DESKS

ERGO OFFICE CATALOGUE - Executive Desks



### **ROGER COLLECTION**

A collection of tables that become the protagonists in every space. Fas