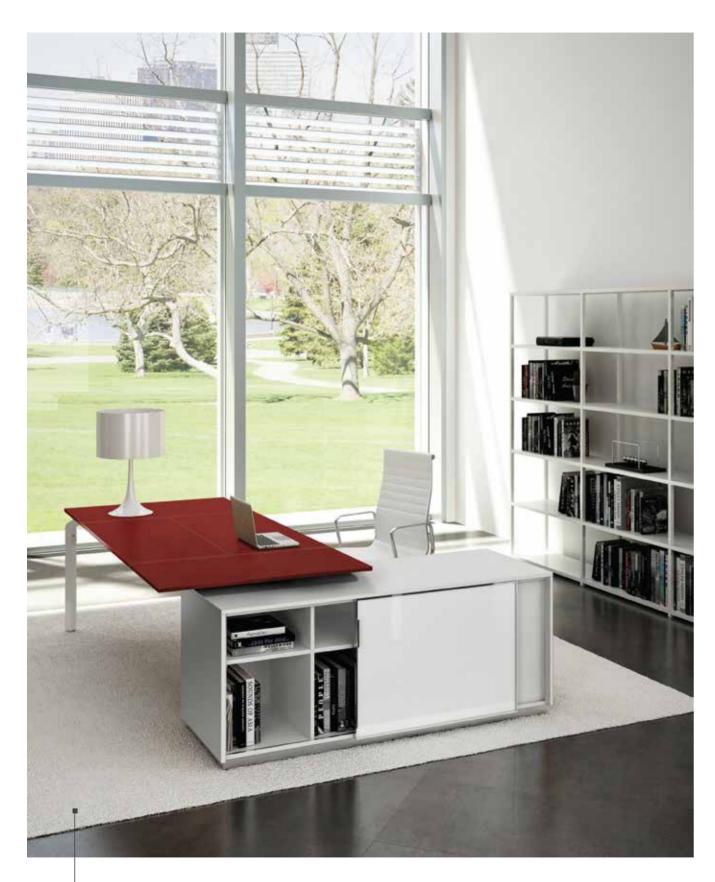

### **ROGER COLLECTION**

A collection of tables that become the protagonists in every space. Fascinating in their simplicity, dynamic in size and use, innovative in shapes and colors. The strong personality of this collection comes from the essentiality of the structure characterized by the metal legs "L" and the thick tops available veneered or upholstered in leather.

Roger Collection by Roberto Baciocchi

ERGO OFFICE CATALOGUE - Executive Desks \_

## ROGER COLLECTION

The shaped edges for the insertion of the legs give to the top a modern and refined look, unique in its kind. Roger Collection by Roberto Baciocchi

Gravity Collection by Dymitr Malcew