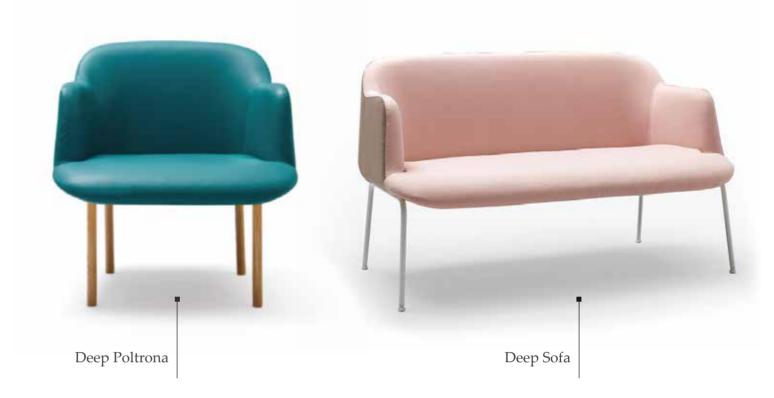

## DEEP COLLECTION

by Archirivolto

Deep, is an innovative collection with advanced technical features, characterized by soft shapes. The first crossed collection born from the collaboration with Archirivolto, for creating original solutions for executive, managerial, advanced managerial, waiting and lounge use.