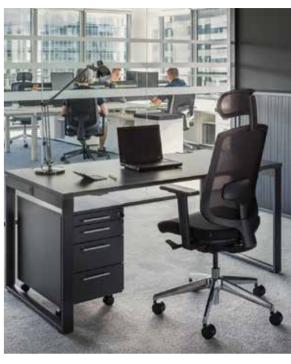

### DRIVE COLLECTION

Drive is a collection with electrical height regulation desks, which allow for customized standing and sitting positions and is a great ergonomically solution. The electrical height regulator, located underneath the work surface, simplifies changes in positions depending on one's office needs. Changing position during long working hours increases work effectiveness, productivity and health.

Drive