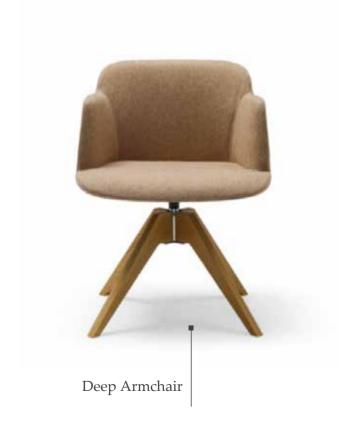

## DEEP COLLECTION

by Archirivolto

Deep, is an innovative collection with advanced technical features, characterized by soft shapes. The first crossed collection born from the collaboration with Archirivolto, for creating original solutions for executive, managerial, advanced managerial, waiting and lounge use.