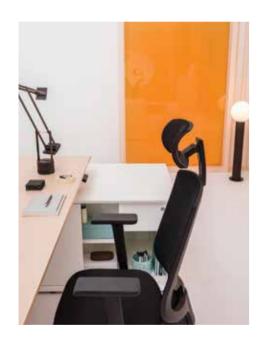

### DRIVE COLLECTION

Drive is a collection with electrical height regulation desks, which allow for customized standing and sitting positions and is a great ergonomically solution. The electrical height regulator, located underneath the work surface, simplifies changes in positions depending on one's office needs. Changing position during long working hours increases work effectiveness, productivity and health.