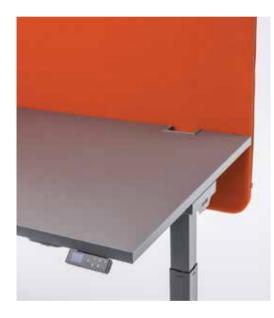

### DRIVE COLLECTION

Drive is a collection with electrical height regulation desks, which allow for customized standing and sitting positions and is a great ergonomically solution. The electrical height regulator, located underneath the work surface, simplifies changes in positions depending on one's office needs. Changing position during long working hours increases work effectiveness, productivity and health.