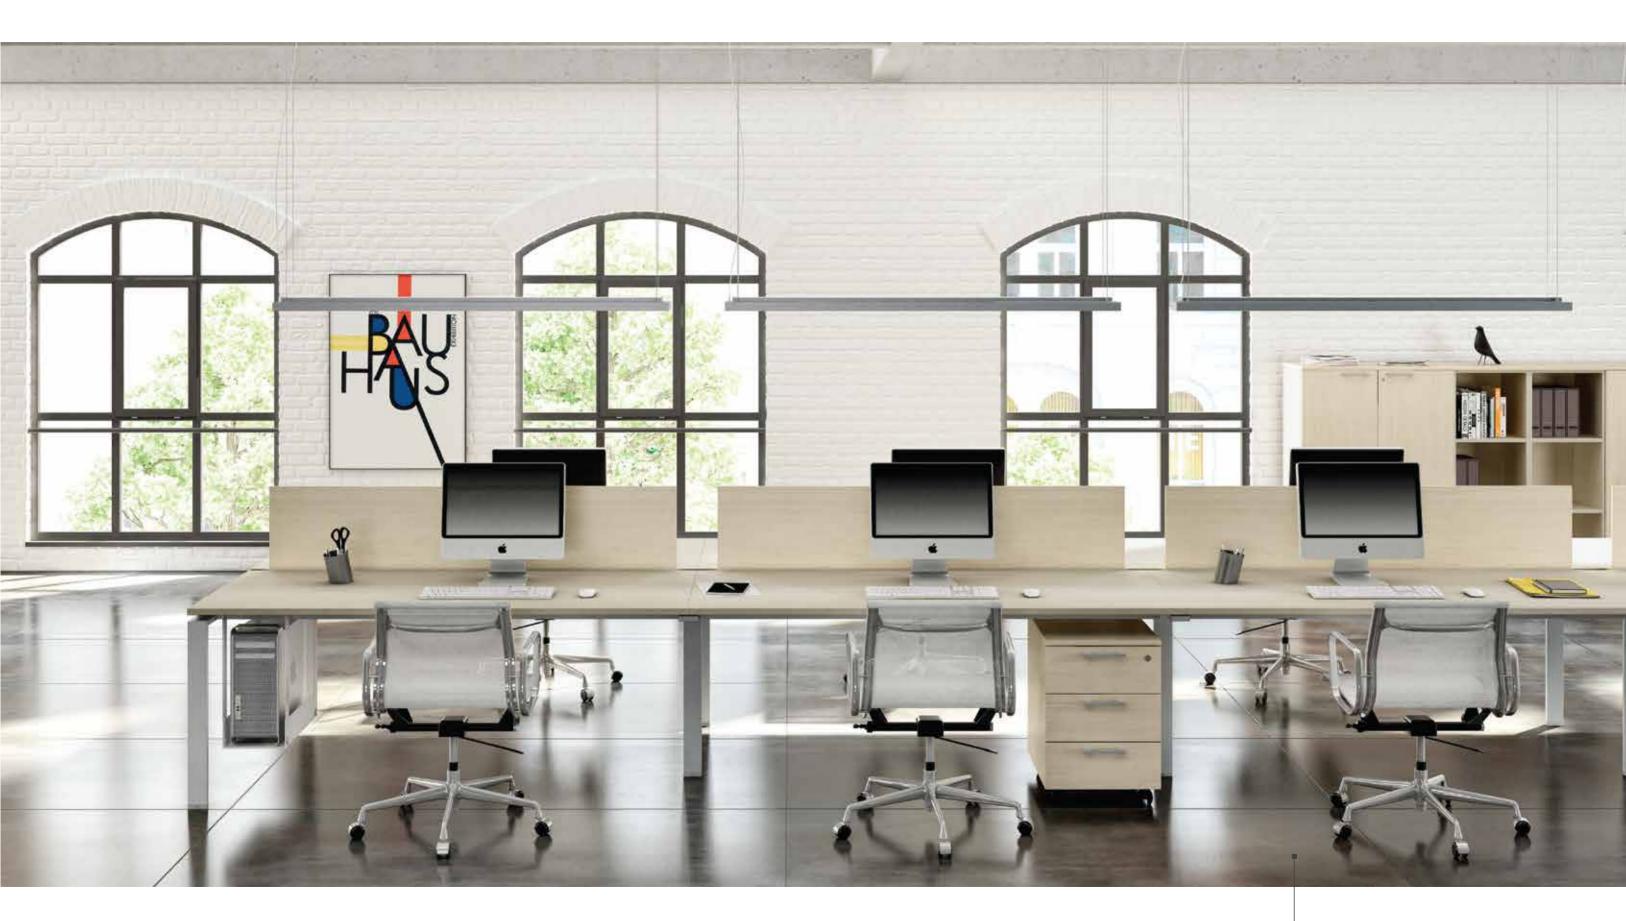

### YAN COLLECTION

Yan is the ultimate solution for companies that have multiple project teams who need more room to work and positively interact. Yan was developed in such a way that essential ideas can be exchanged.