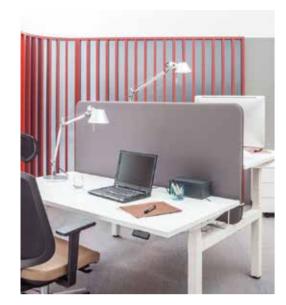

### DRIVE COLLECTION

Drive is a collection with electrical height regulation desks, which allow for customized standing and sitting positions and is a great ergonomically solution. The electrical height regulator, located underneath the work surface, simplifies changes in positions depending on one's office needs. Changing position during long working hours increases work effectiveness, productivity and health.