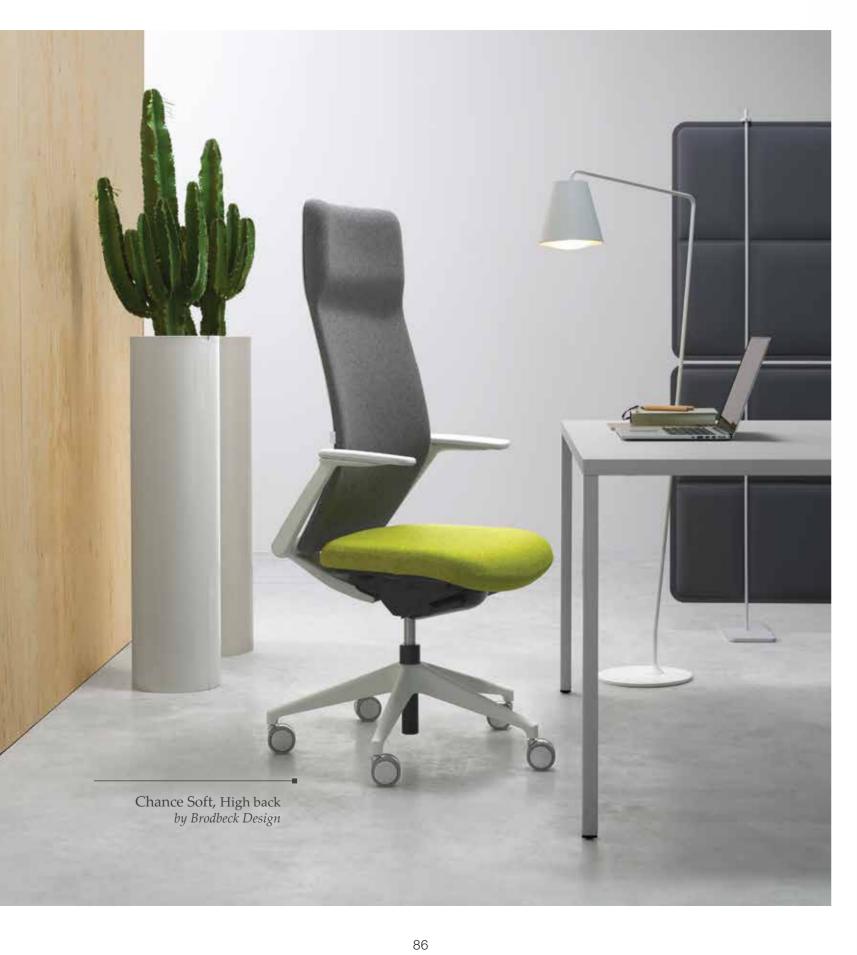

## DEEP COLLECTION

by Archirivolto

Deep, is an innovative collection with advanced technical features, characterized by soft shapes. The first crossed collection born from the collaboration with Archirivolto, for creating original solutions for executive, managerial, advanced managerial, waiting and lounge use.

84

85

Executive, High back

Executive Chair ERGO OFFICE CATALOGUE -

ERGO OFFICE CATALOGUE - Executive Chair \_\_\_\_\_

ERGO OFFICE CATALOGUE - Executive Chairs \_\_\_\_\_

Alba

Alice