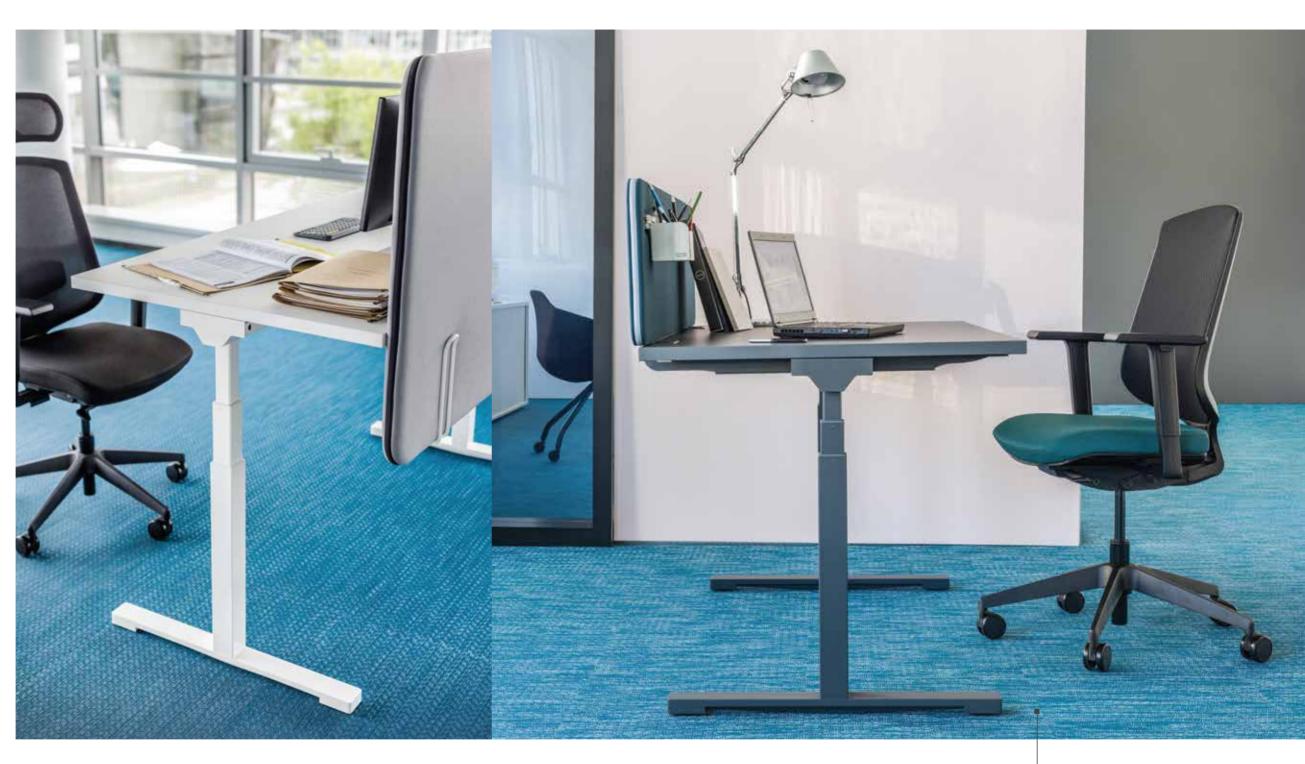

### DRIVE COLLECTION

Drive is a collection with electrical height regulation desks, which allow for customized standing and sitting positions and is a great ergonomically solution. The electrical height regulator, located underneath the work surface, simplifies changes in positions depending on one's office needs. Changing position during long working hours increases work effectiveness, productivity and health.