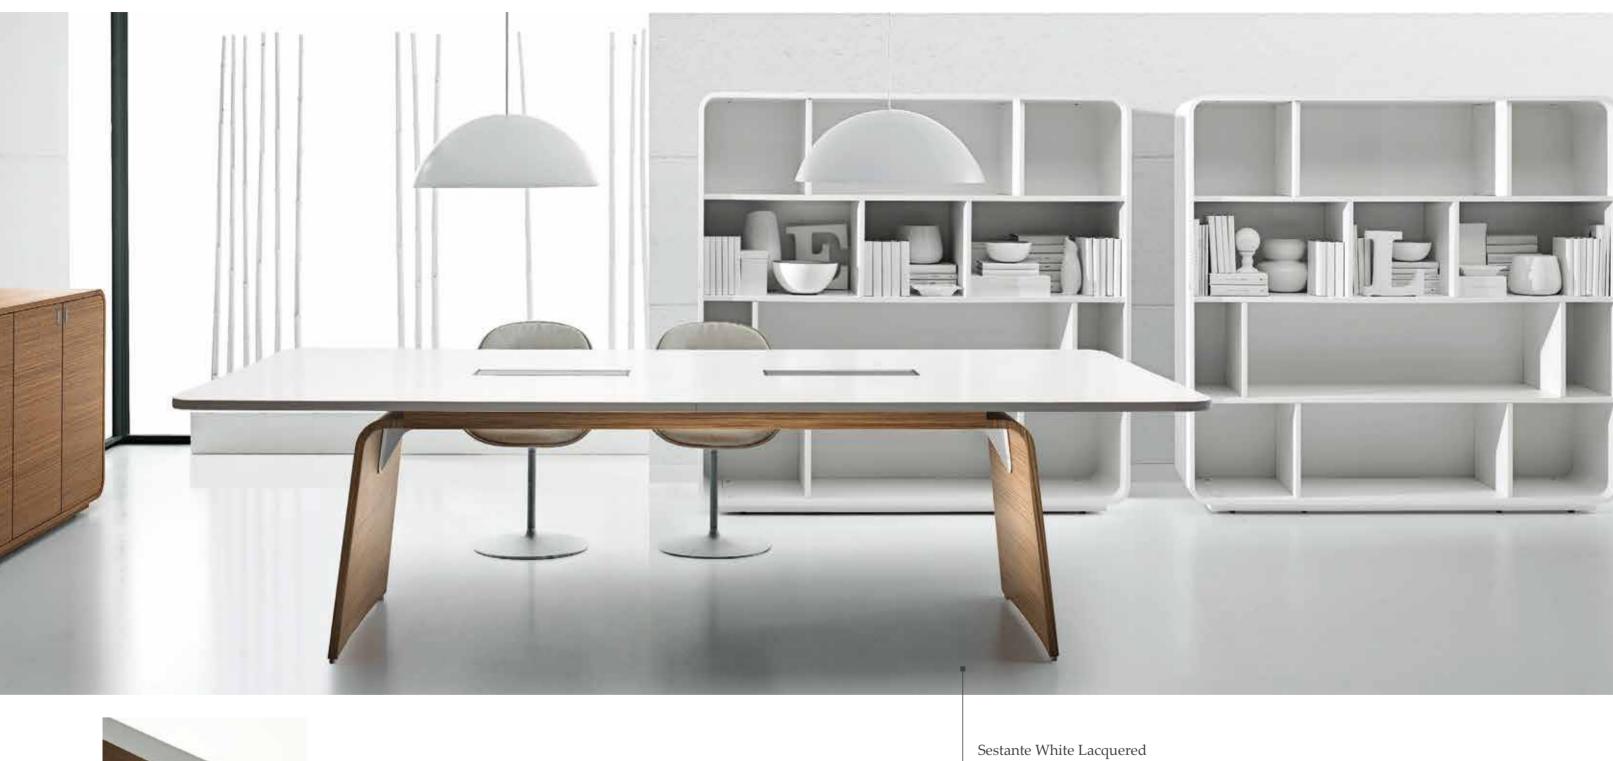

Yoga

Yoga

55

Sestante Natural Walnut

45/90 White Veined Marble / London Grey Walnut Conference Table

45/90 Grained Black Marble / Polished Aluminium Conference Table

45/90 Polished Aluminium White Leather Conference Table