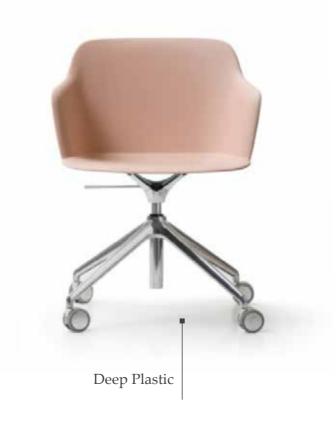

## DEEP COLLECTION

by Archirivolto

Deep, is an innovative collection with advanced technical features, characterized by soft shapes. The first crossed collection born from the collaboration with Archirivolto, for creating original solutions for executive, managerial, advanced managerial, waiting and lounge use.