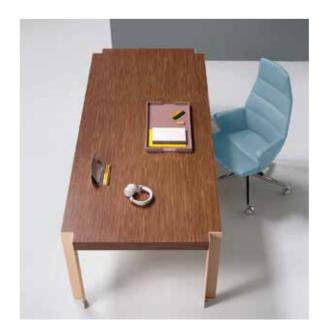

### **ROGER COLLECTION**

A collection of tables that become the protagonists in every space. Fascinating in their simplicity, dynamic in size and use, innovative in shapes and colors. The strong personality of this collection comes from the essentiality of the structure characterized by the metal legs "L" and the thick tops available veneered or upholstered in leather.

Roger Collection by Roberto Baciocchi

ERGO OFFICE CATALOGUE - Executive Desks \_

## ROGER COLLECTION

The shaped edges for the insertion of the legs give to the top a modern and refined look, unique in its kind. Roger Collection by Roberto Baciocchi

Gravity Collection by Dymitr Malcew