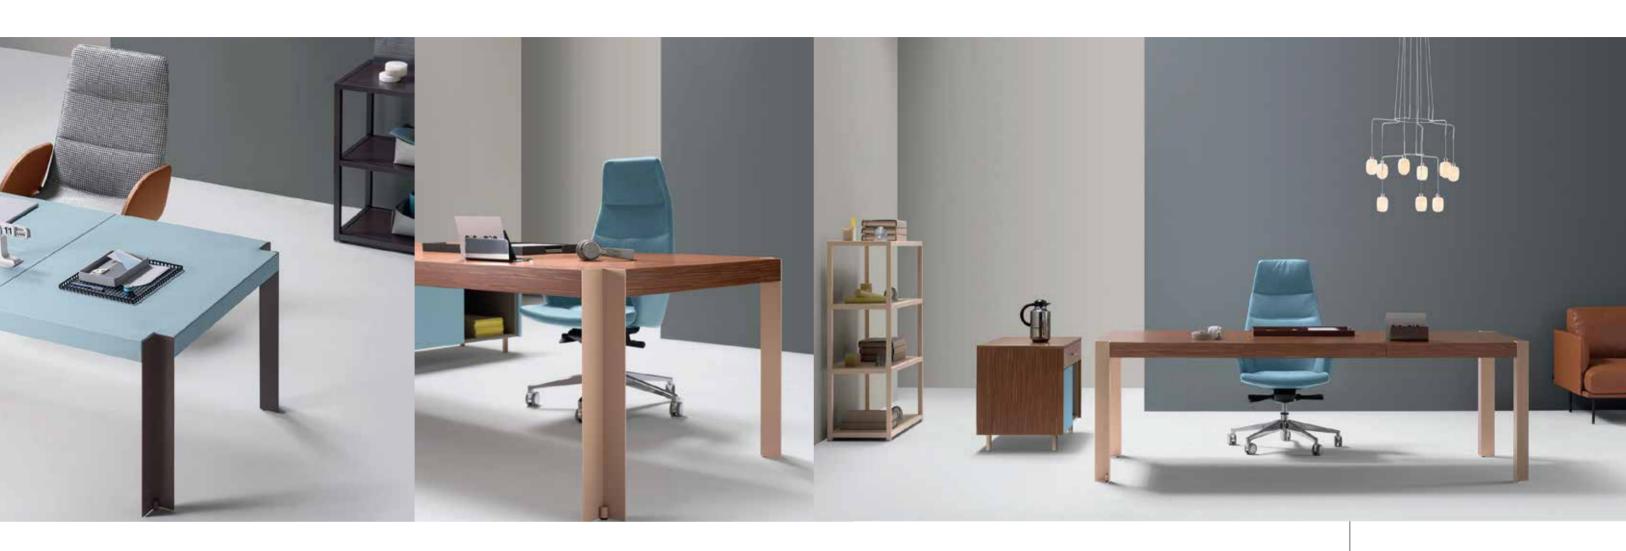

### **ROGER COLLECTION**

A collection of tables that become the protagonists in every space. Fascinating in their simplicity, dynamic in size and use, innovative in shapes and colors. The strong personality of this collection comes from the essentiality of the structure characterized by the metal legs "L" and the thick tops available veneered or upholstered in leather.

Roger Collection by Roberto Baciocchi

ERGO OFFICE CATALOGUE - Executive Desks \_

## ROGER COLLECTION

The shaped edges for the insertion of the legs give to the top a modern and refined look, unique in its kind. Roger Collection by Roberto Baciocchi

Gravity Collection by Dymitr Malcew

## GRAVITY COLLECTION

The Gravity collection takes the idea of an executive desk to a whole new level. Inspired by the essence of modern architecture, the minimalistic form of the Gravity range is fully integrated with technology.