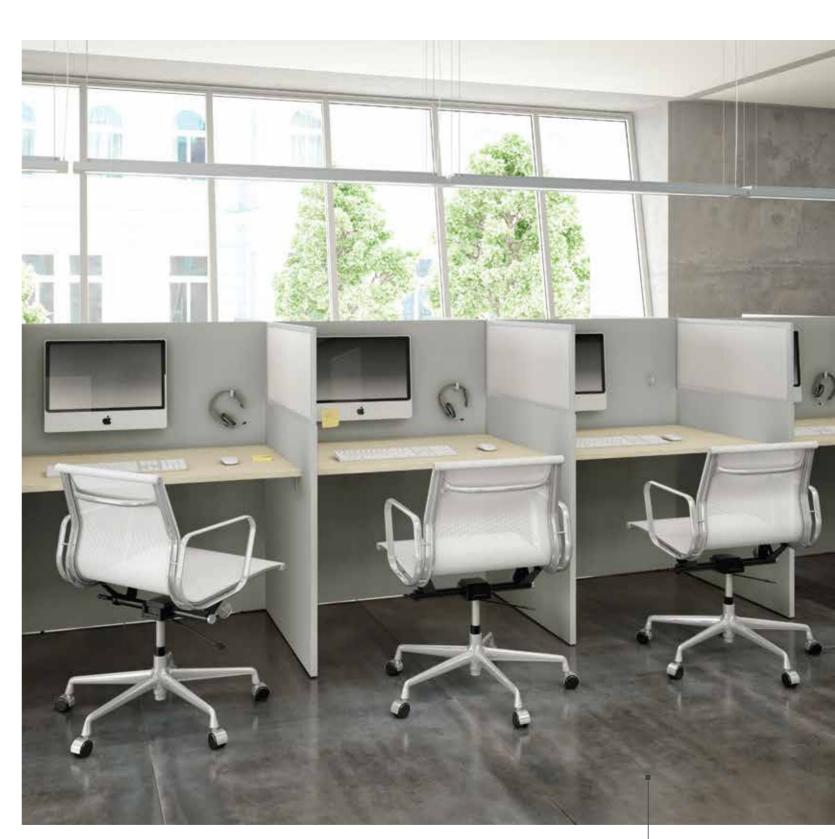

### YAN COLLECTION

Yan is the ultimate solution for companies that have multiple project teams who need more room to work and positively interact. Yan was developed in such a way that essential ideas can be exchanged.