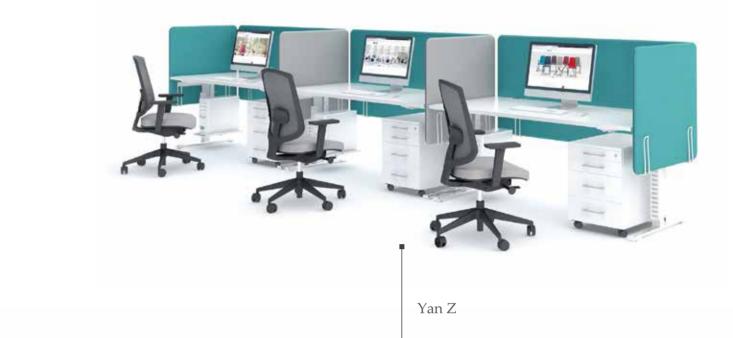

- 27 | EXECUTIVE DESK
- 13 | BOARD ROOM AND MEETING TABLES
- 71 | OFFICE CHAIRS
- 79 | EXECUTIVE CHAIRS
- 93 | WAITING AREAS

OPERATIVE DESKS





### DRIVE COLLECTION

Drive is a collection with electrical height regulation desks, which allow for customized standing and sitting positions and is a great ergonomically solution. The electrical height regulator, located underneath the work surface, simplifies changes in positions depending on one's office needs. Changing position during long working hours increases work effectiveness, productivity and health.



Drive







### YAN COLLECTION

Yan is the ultimate solution for companies that have multiple project teams who need more room to work and positively interact. Yan was developed in such a way that essential ideas can be exchanged.









## FUNNY COLLECTION

Flexibility and elegance are the key elements in the Funny series. This design cuts across boundaries, stepping into both management and operations offices and creating a new aesthetic level, addressing and resolving the widest possible range of functional and spatial demands. The requirements of management and the needs of the operations department are constantly evolving in step with changes in the workplace, and Funny has the right answer for all of them.

Funny







Funny



Funny



Funny



## OGI COLLECTION

Comfort and ergonomics are the most important qualities in the solutions we suggest.

Ogi Q

EXECUTIVE DESKS

ERGO OFFICE CATALOGUE - Executive Desks



### **ROGER COLLECTION**

A collection of tables that become the protagonists in every space. F